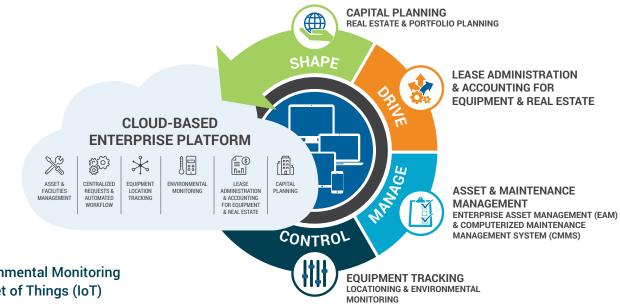

## accruent

Hospitals and healthcare systems with strong processes and systems for prioritization and aligning plans with strategic objectives will be best positioned to advance their mission.

Accruent enables hospitals and healthcare systems to take control of their physical world. Our Healthcare platform provides solutions that shape, drive, manage and control clinical assets, facility equipment, real estate, equipment leases, and more.

#### **SOLUTIONS**

#### Asset Management (EAM)

Manage and control your clinical assets consistent with manufacturer specifications, including automating corrective and preventative maintenance.

#### **Facility Maintenance** Management (CMMS)

Gain visibility and control over facility data, work orders, assets, compliance and service contractors to make more informed decisions about the purchase, use and replacement of assets.

#### **Centralized Requests** & Automated Workflow

Improve operations across departments by streamlining and optimizing requests, equipment distribution and workflow for all departments of hospital operations and support services.

#### **Equipment Location Tracking**

Improving workflow and leveraging Passive RFID & Active RFID/RTLS technology takes the guesswork out of locating equipment. Hospitals can effectively track mobile assets that can be hoarded or misplaced and get back to caring for patients.

#### **Environmental Monitoring** Internet of Things (IoT)

Monitor temperature and humidity of equipment in real-time. Predict outcomes and potential failures of equipment remotely using performance data with our IoT solution. The solution provides visibility into your operations and drives long-term improvements in your asset lifecycle.

#### Lease Administration & Accounting for Equipment & Real Estate

Manage and administer Equipment and Real Estate leases in a single FASB/ IASB compliant solution to enable tracking of capital and compliance reporting to increase transparent shareholder communication.

#### Capital **Planning**

Align your facilities with your strategic business objectives. As budgets tighten and capital investments and expenditures need further justification, leverage a healthcare capital planning solution can provide the data that you need to prioritize and manage your capital investments.