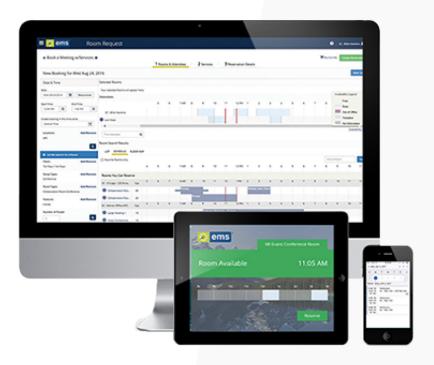

For everyday users of your EMS room and meeting scheduling solution, the Room Sign App is the simplest, most convenient way to book meetings. Expert users will appreciate how easily the Room Sign App can be configured in multiple ways on a variety of tablets. The Room Sign App is available as an additional module for EMS.

# **ENABLING THE DIGITAL WORKSPACE**

Digital technologies help people work smarter, improve their workplace experience, and foster pride in being part of a 'cool' organization. Placed outside the entrance to meeting rooms, wall-mounted digital signs with EMS software allow employees to book themselves into reservable spaces. Users can:

- Easily view color-coded meeting details and the daily schedule for the room Schedule a room on-the-spot for immediate meetings
- Check in to meetings prior to start

- Extend a reservation for a meeting that is running long
- · Auto-cancel a meeting that does not occur

# **KEY FEATURES**

The Room Sign App links a tablet to your EMS solution to show reservation details for a designated room.

- Deploy on iPad Mini, Android tablets, or Windows tablets
- Brand with a custom background and your organization's logo
- Configure each sign from a simple display-only view to interactive check-in Indicate room availability with multiple color-coded visual indicators Turn on reservation autocancel when a user fails to check in
- Require users to identify themselves before booking