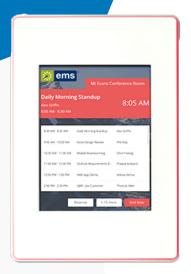

- Easily view color-coded meeting details and the daily schedule for the room Schedule a room on-the-spot for immediate meetings
- Check in to meetings prior to start

- Extend a reservation for a meeting that is running long
- · Auto-cancel a meeting that does not occur

# **KEY FEATURES**

The Room Sign App links a tablet to your EMS solution to show reservation details for a designated room.

- Deploy on iPad Mini, Android tablets, or Windows tablets
- Brand with a custom background and your organization's logo
- Configure each sign from a simple display-only view to interactive check-in Indicate room availability with multiple color-coded visual indicators Turn on reservation autocancel when a user fails to check in
- Require users to identify themselves before booking