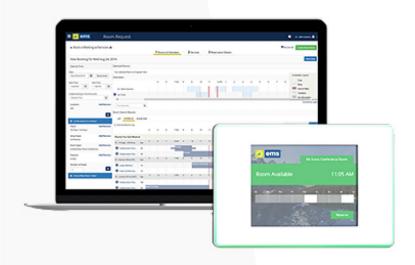

For everyday users of your EMS room and meeting scheduling solution, the Room Sign App is the simplest, most convenient way to book meetings. Expert users will appreciate how easily the Room Sign App can be configured in multiple ways on a variety of tablets. The Room Sign App is available as an additional module for EMS.

# **ENABLING THE DIGITAL WORKSPACE**

Digital technologies help people work smarter, improve their workplace experience, and foster pride in being part of a 'cool' organization. Placed outside the entrance to meeting rooms, wall-mounted digital signs with EMS software allow employees to book themselves into reservable spaces. Users can:

# **KEY FEATURES**

The Room Sign App links a tablet to your EMS solution to show reservation details for a designated room.

- Deploy on iPad Mini, Android tablets, or Windows tablets
- Brand with a custom background and your organization's logo
- Configure each sign from a simple display-only view to interactive check-in Indicate room availability with multiple color-coded visual indicators Turn on reservation autocancel when a user fails to check in
- Require users to identify themselves before booking