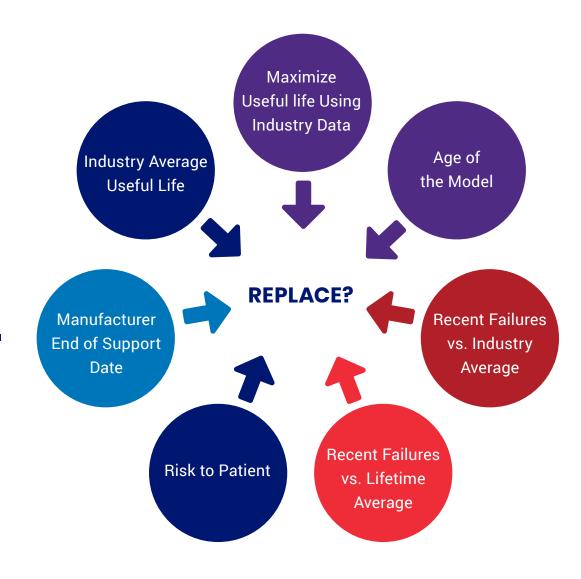

#### **DATA INSIGHTS ROI**

Reduced time creating annual replacement budgets

Reduced operating expenses by procuring lower TCO equipment

Improved forecasting and capital planning

Extended life of equipment (replacing before pervasive failure)