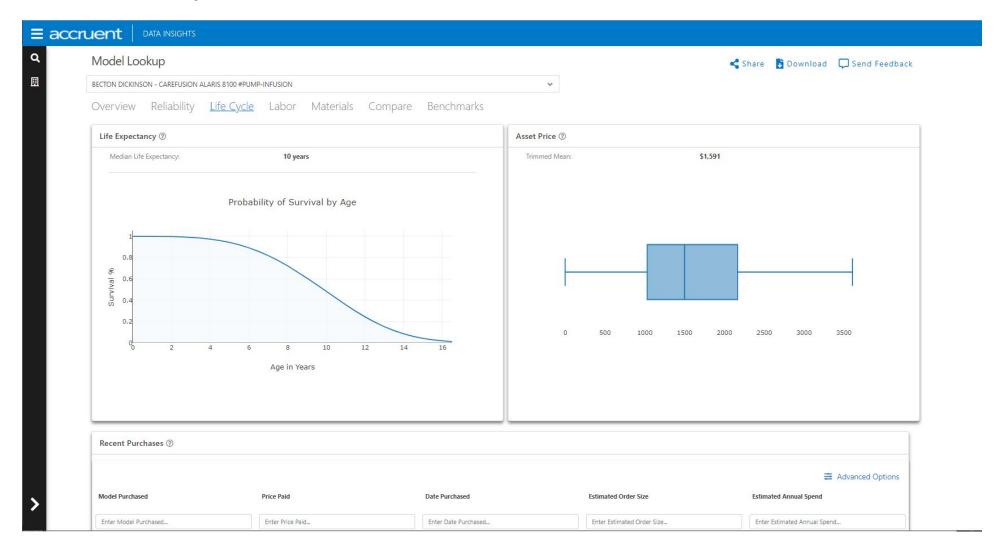

#### **DRIVE YOUR CAPITAL PLAN**

Using real-world work order and asset lifecycle data, Data Insights can provide your organization with actual equipment useful life data, and cost of operation. Use this insight to stay ahead of your department's capital and labor needs.

#### **ACTIONABLE INSIGHTS**

Accruent Data Insights is a simple-to-use web application that provides clear insights, allowing hospital executives to have the right information at the right time to make the best capital planning decisions for their biomedical equipment. The Data Insights platform aggregates millions of data points and delivers valuable in easy to consume visualizations to guide decisions.