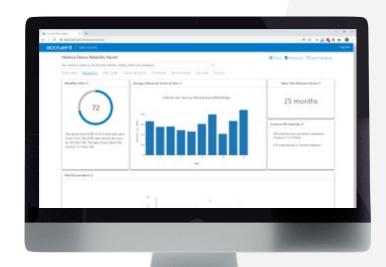

#### **ACTIONABLE INSIGHTS**

Accruent Data Insights is a simple-to-use web application that provides clear insights, allowing hospital executives to have the right information at the right time to make the best capital planning decisions for their biomedical equipment. The Data Insights platform aggregates millions of data points and delivers valuable in easy to consume visualizations to guide decisions.

## DATA DRIVEN DECISIONS SCREAMING FAST INSIGHTS!

With Data Insights, decision makers and influencers can gather the information necessary to make decisions in a matter of seconds, through a simple web interface. Data can be easily shared, and reports generated to share with other stakeholders.